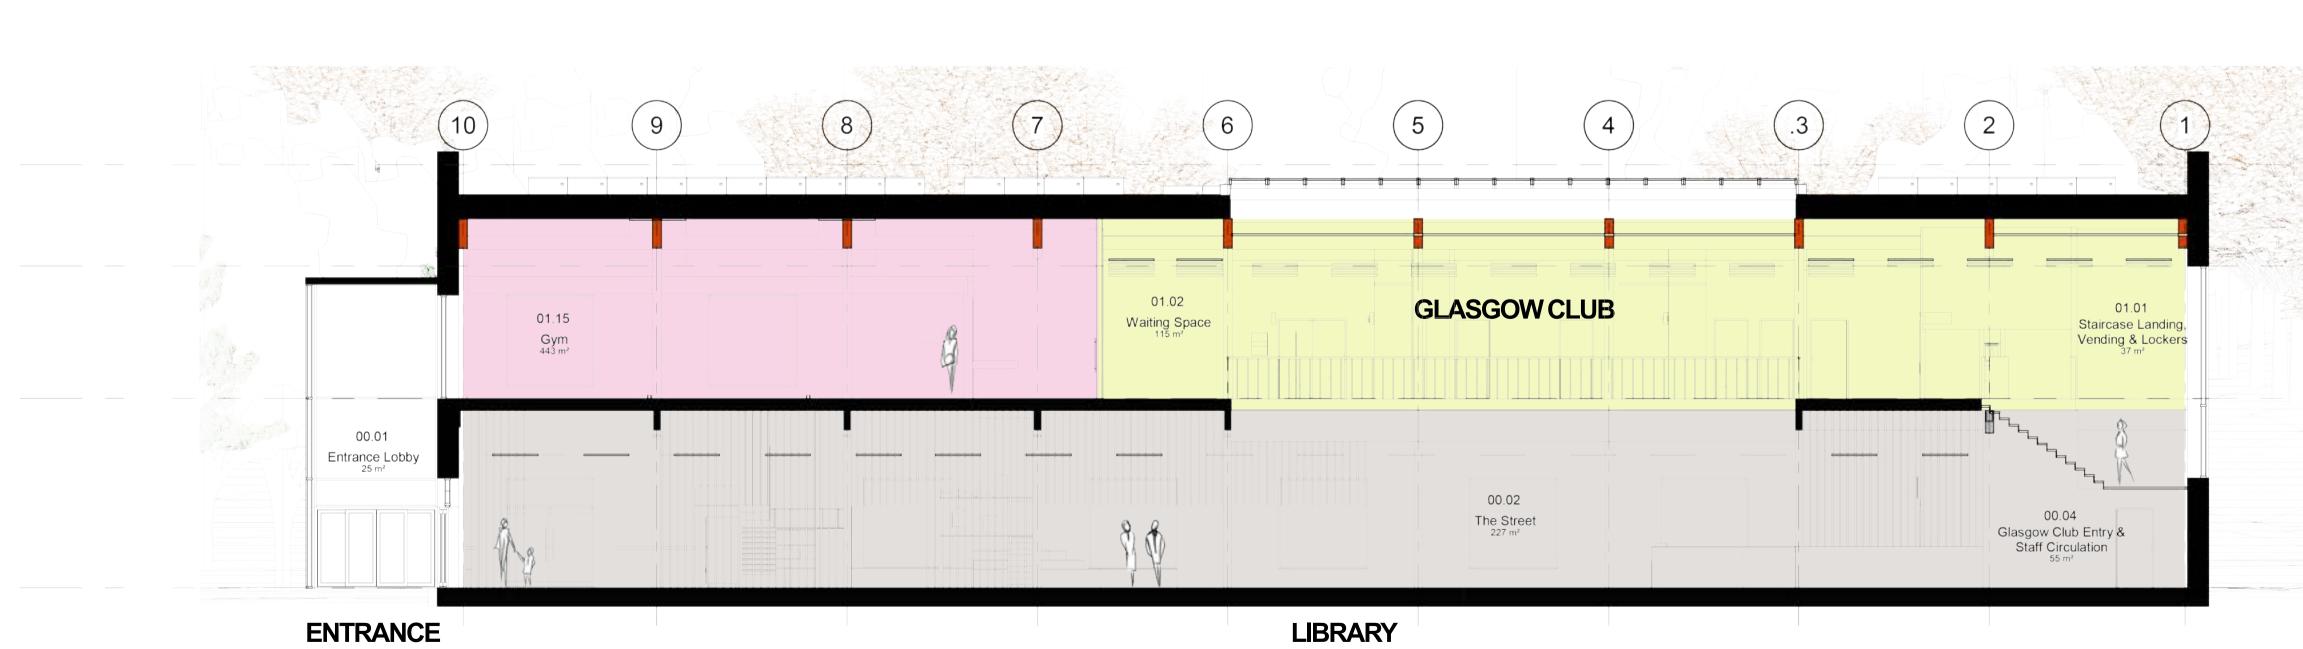

# FIRST FLOOR PLAN Holistics Studio Group Fitness Spin Studio Gym Glasgow Club Circulation Holistics Studio E T Group Fitness B C Group Fitness 01.02 Waiting Space 01.19 Escape Stair 2 Acc WC 01.17 Plant <sup>107 m²</sup> Spin Studio 01.16 Escape Stair G