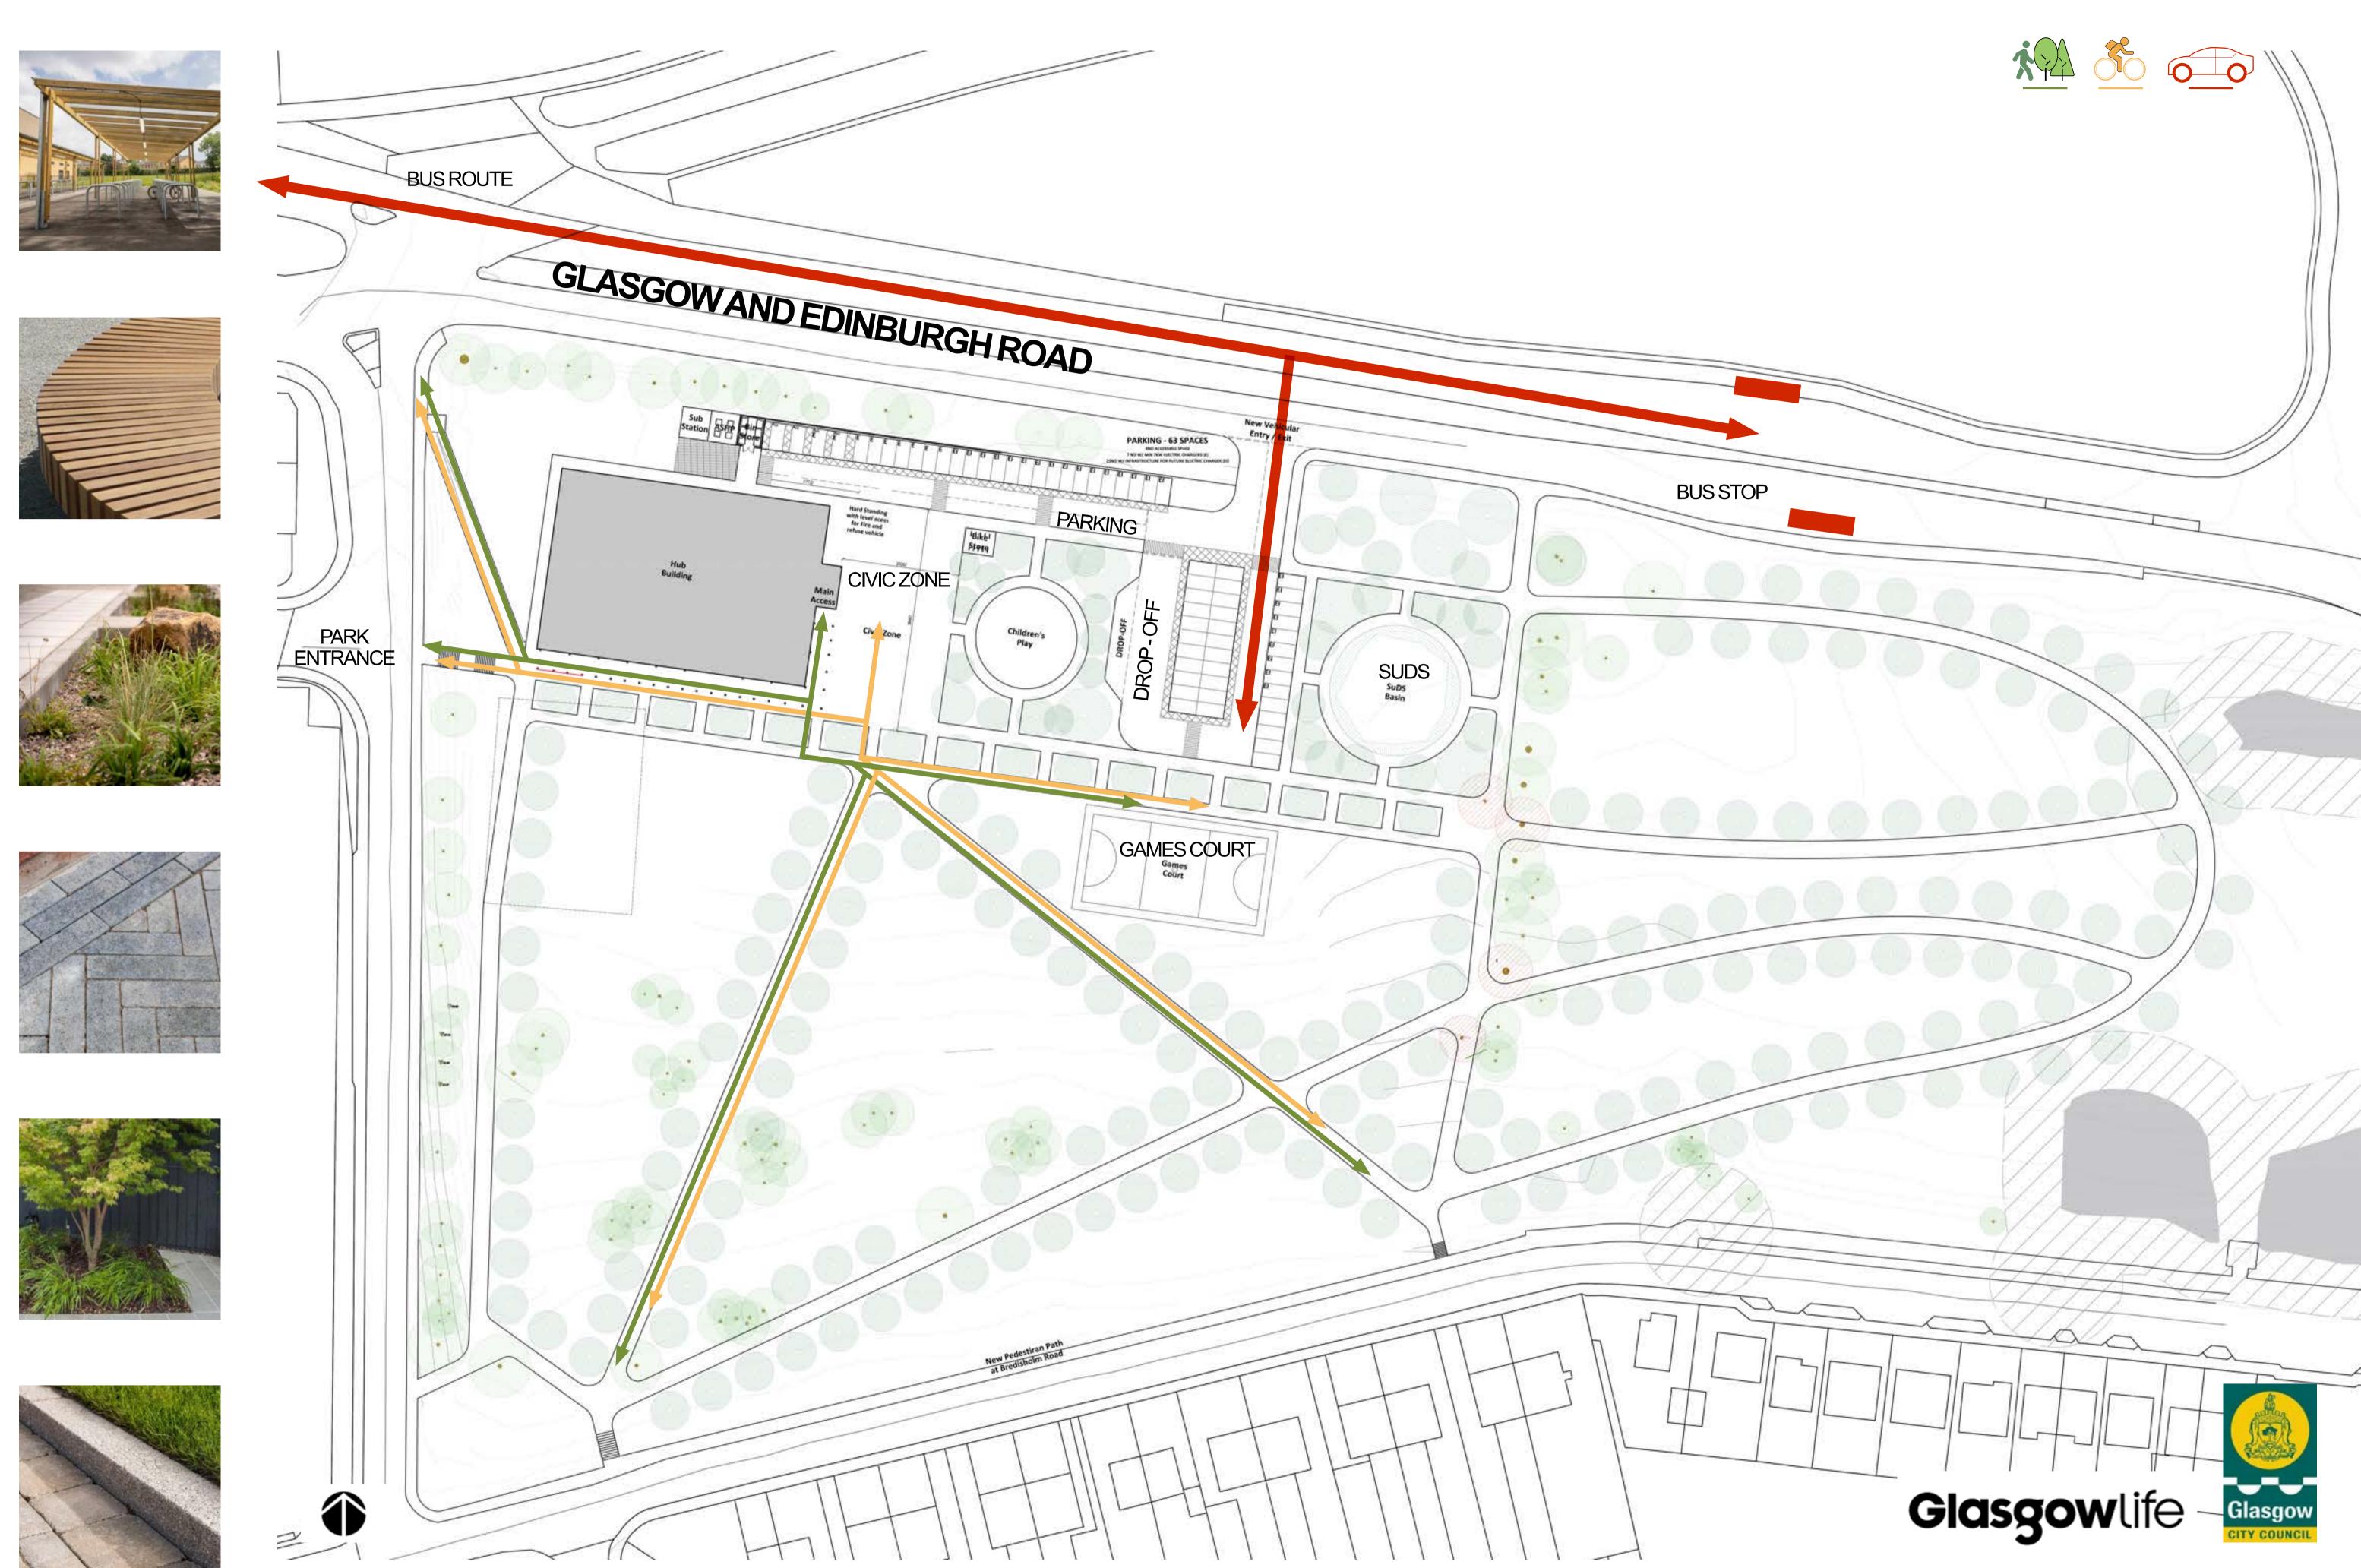

## **Existing Library Facilities** Collonade Community Hub Morrisons Prevailing Wind Direction Proposed Trees Winter Sun Path Existing Trees (in green) Water Voles present here Summer Sun Path Existing Housing on Bredisholm Rd Existing Green Space

### EXTERNAL PERSPECTIVES









The Wider Baillieston Site



Approach to the Building through the Park

Design Concept Sketches Glasgow life Glasgow

Approach to the Building via Foot, Bike and Vehicle

#### GROUND FLOOR PLAN



#### INTERNAL PERSPECTIVES















Multi-Purpose Hall



'The Street' Circulation Space

#### SITE PLAN



#### **ELEVATIONS AND SECTIONS**









Precedents East Elevation







**Glasgow**life

Section from East to West looking South

# FIRST FLOOR PLAN Holistics Studio Group Fitness Spin Studio Gym Glasgow Club Circulation Holistics Studio E T Group Fitness B C Group Fitness 01.02 Waiting Space 01.19 Escape Stair 2 Acc WC 01.17 Plant <sup>107 m²</sup> Spin Studio 01.16 Escape Stair G



#### INTERNAL PERSPECTIVES