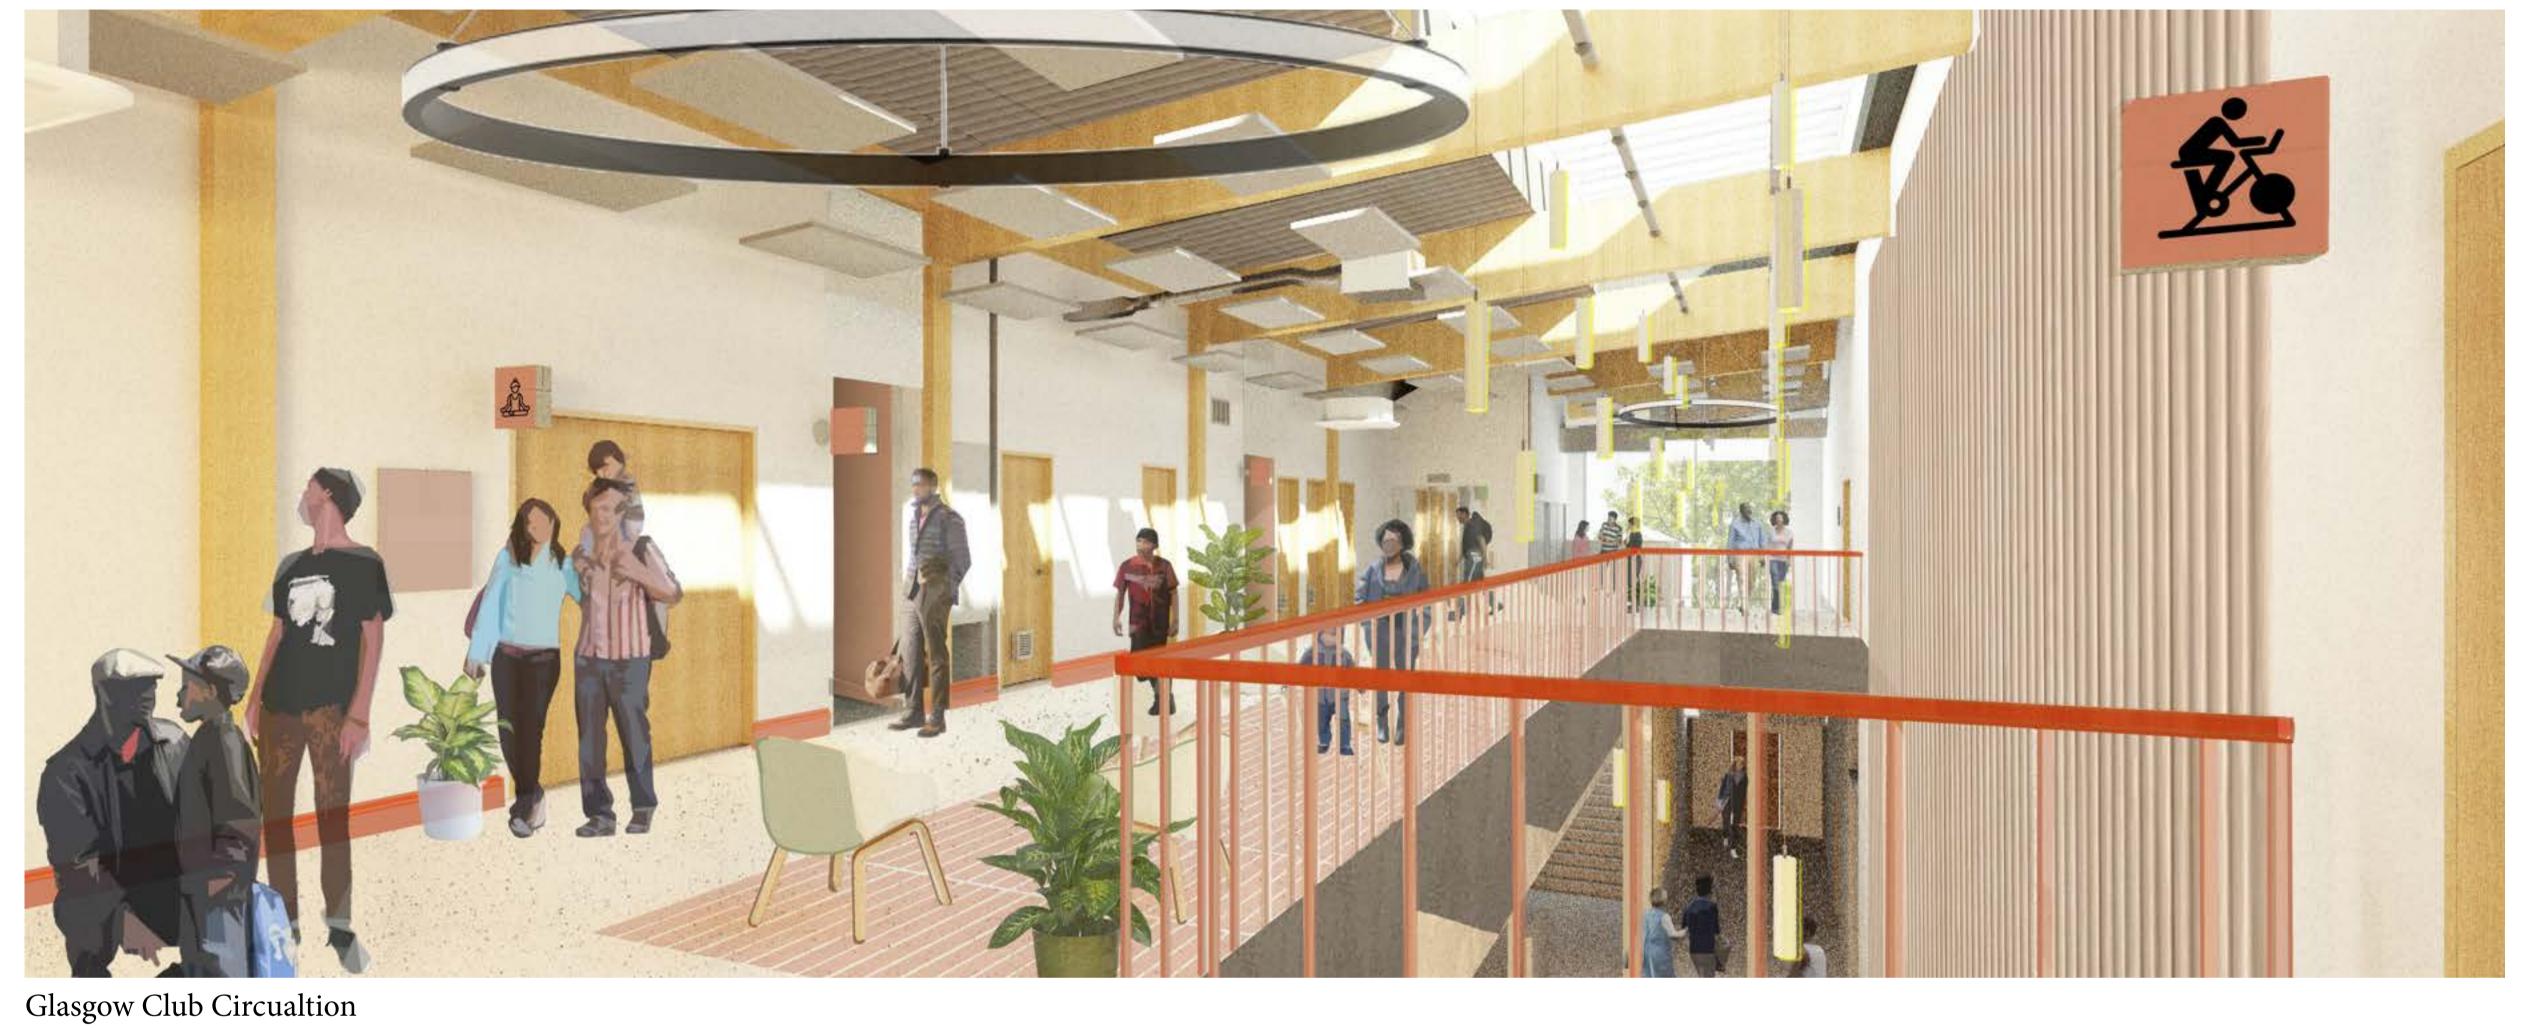

#### INTERNAL PERSPECTIVES

Multi-Purpose Hall

'The Street' Circulation Space

# FIRST FLOOR PLAN Holistics Studio Group Fitness Spin Studio Gym Glasgow Club Circulation Holistics Studio E T Group Fitness B C Group Fitness 01.02 Waiting Space 01.19 Escape Stair 2 Acc WC 01.17 Plant <sup>107 m²</sup> Spin Studio 01.16 Escape Stair G