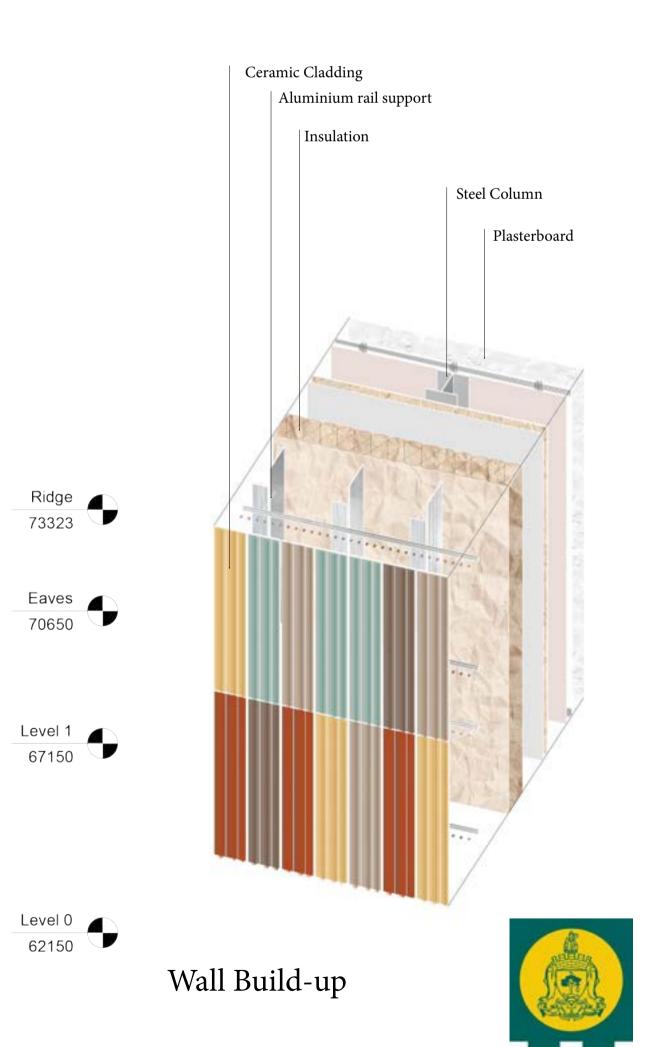

#### **ELEVATIONS AND SECTIONS**

Precedents East Elevation

**Glasgow**life

Section from East to West looking South