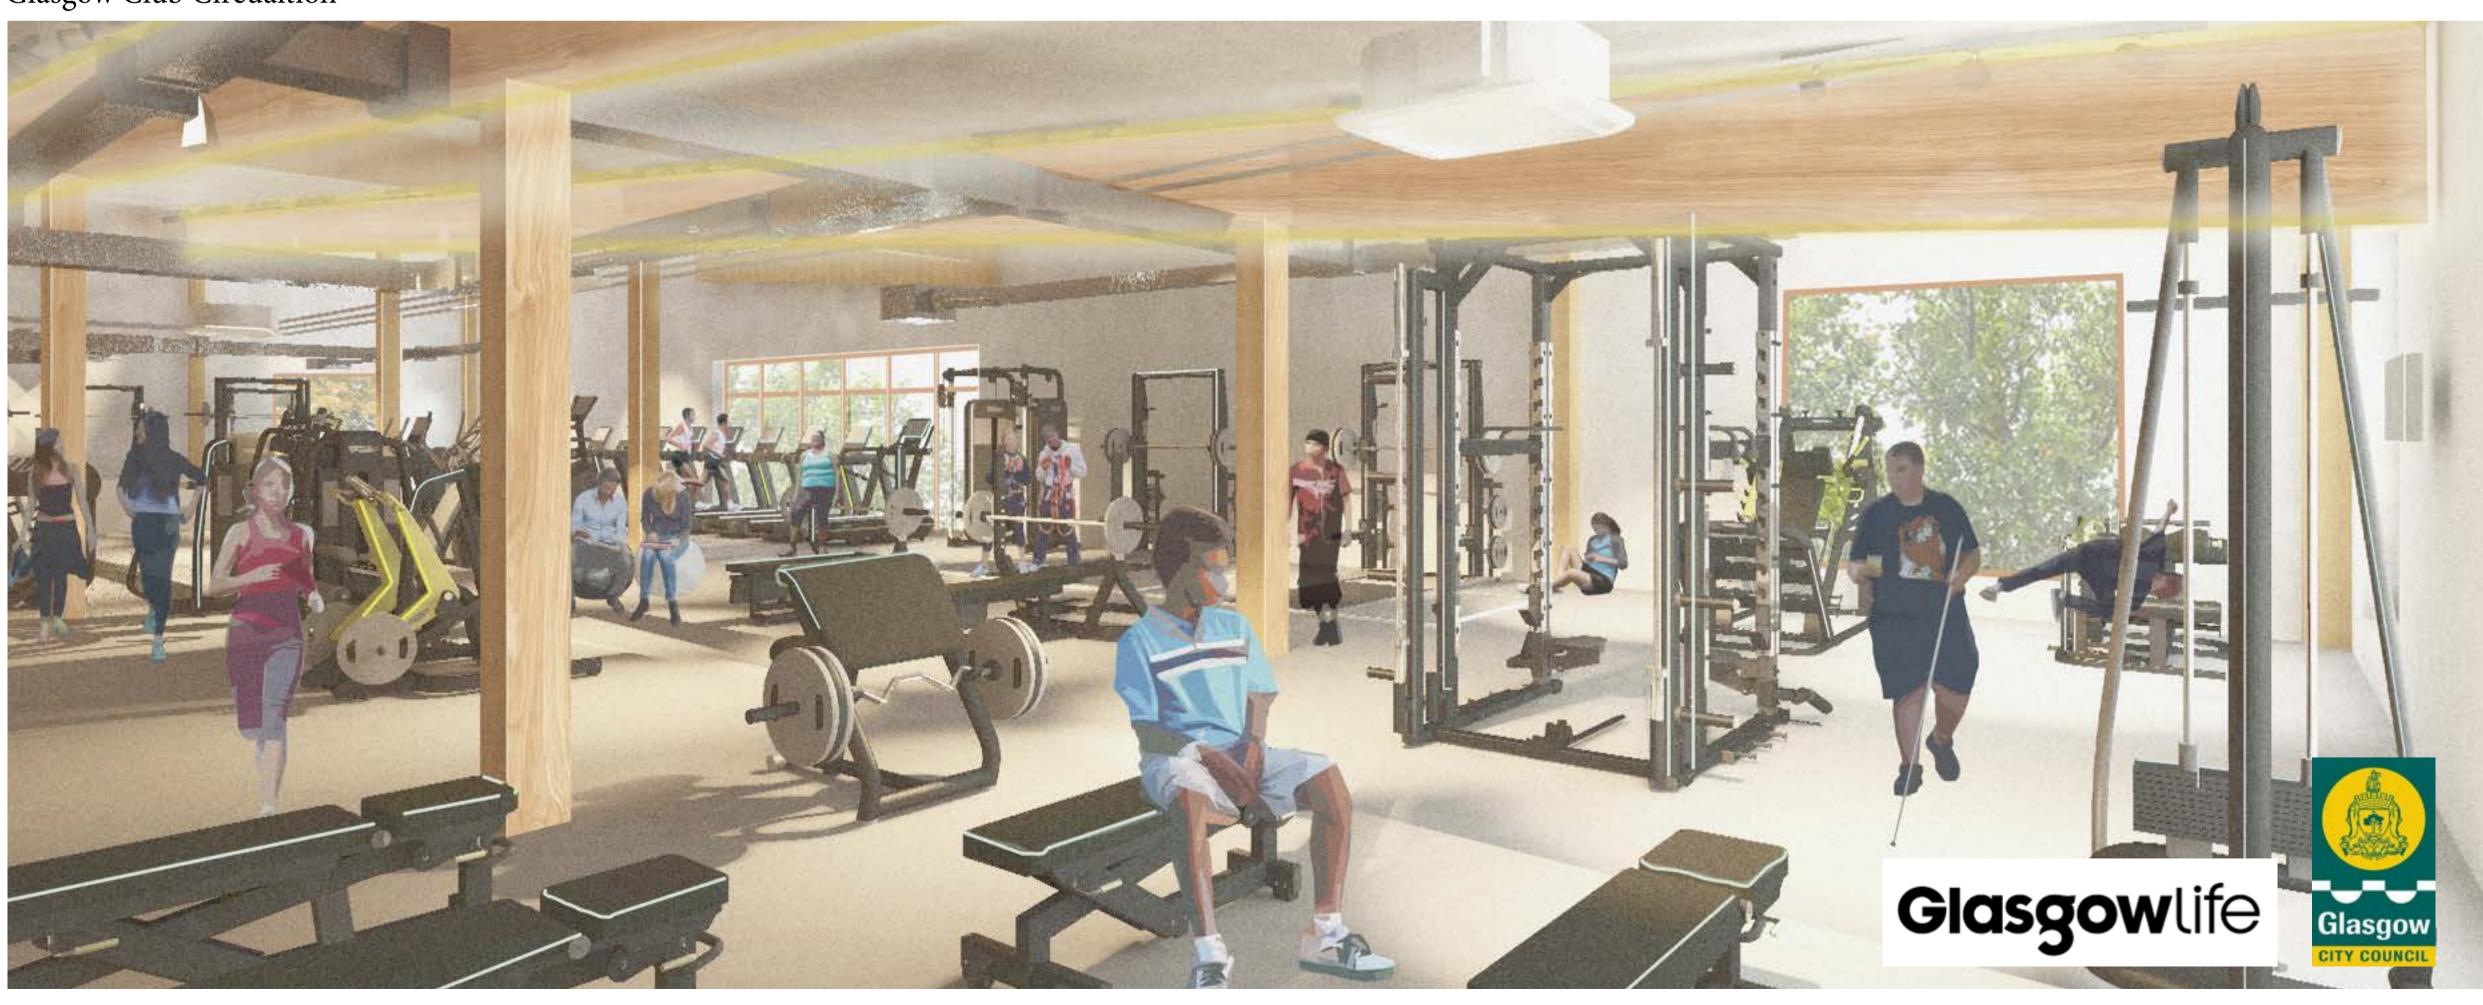

# FIRST FLOOR PLAN Holistics Studio Group Fitness Spin Studio Gym Glasgow Club Circulation Holistics Studio E T Group Fitness B C Group Fitness 01.02 Waiting Space 01.19 Escape Stair 2 Acc WC 01.17 Plant <sup>107 m²</sup> Spin Studio 01.16 Escape Stair G