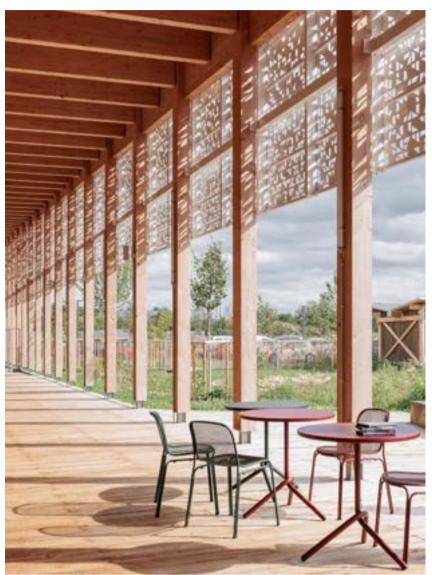

## **Existing Library Facilities** Collonade Community Hub Morrisons Prevailing Wind Direction Proposed Trees Winter Sun Path Existing Trees (in green) Water Voles present here Summer Sun Path Existing Housing on Bredisholm Rd Existing Green Space

### EXTERNAL PERSPECTIVES









The Wider Baillieston Site



Approach to the Building through the Park

Design Concept Sketches Glasgow life Glasgow

Approach to the Building via Foot, Bike and Vehicle

#### GROUND FLOOR PLAN



#### INTERNAL PERSPECTIVES















Multi-Purpose Hall



'The Street' Circulation Space

#### SITE PLAN



#### **ELEVATIONS AND SECTIONS**









Precedents East Elevation







**Glasgow**life

Section from East to West looking South

# FIRST FLOOR PLAN Holistics Studio Group Fitness Spin Studio Gym Glasgow Club Circulation Holistics Studio E T Group Fitness B C Group Fitness 01.02 Waiting Space 01.19 Escape Stair 2 Acc WC 01.17 Plant <sup>107 m²</sup> Spin Studio 01.16 Escape Stair G



#### INTERNAL PERSPECTIVES