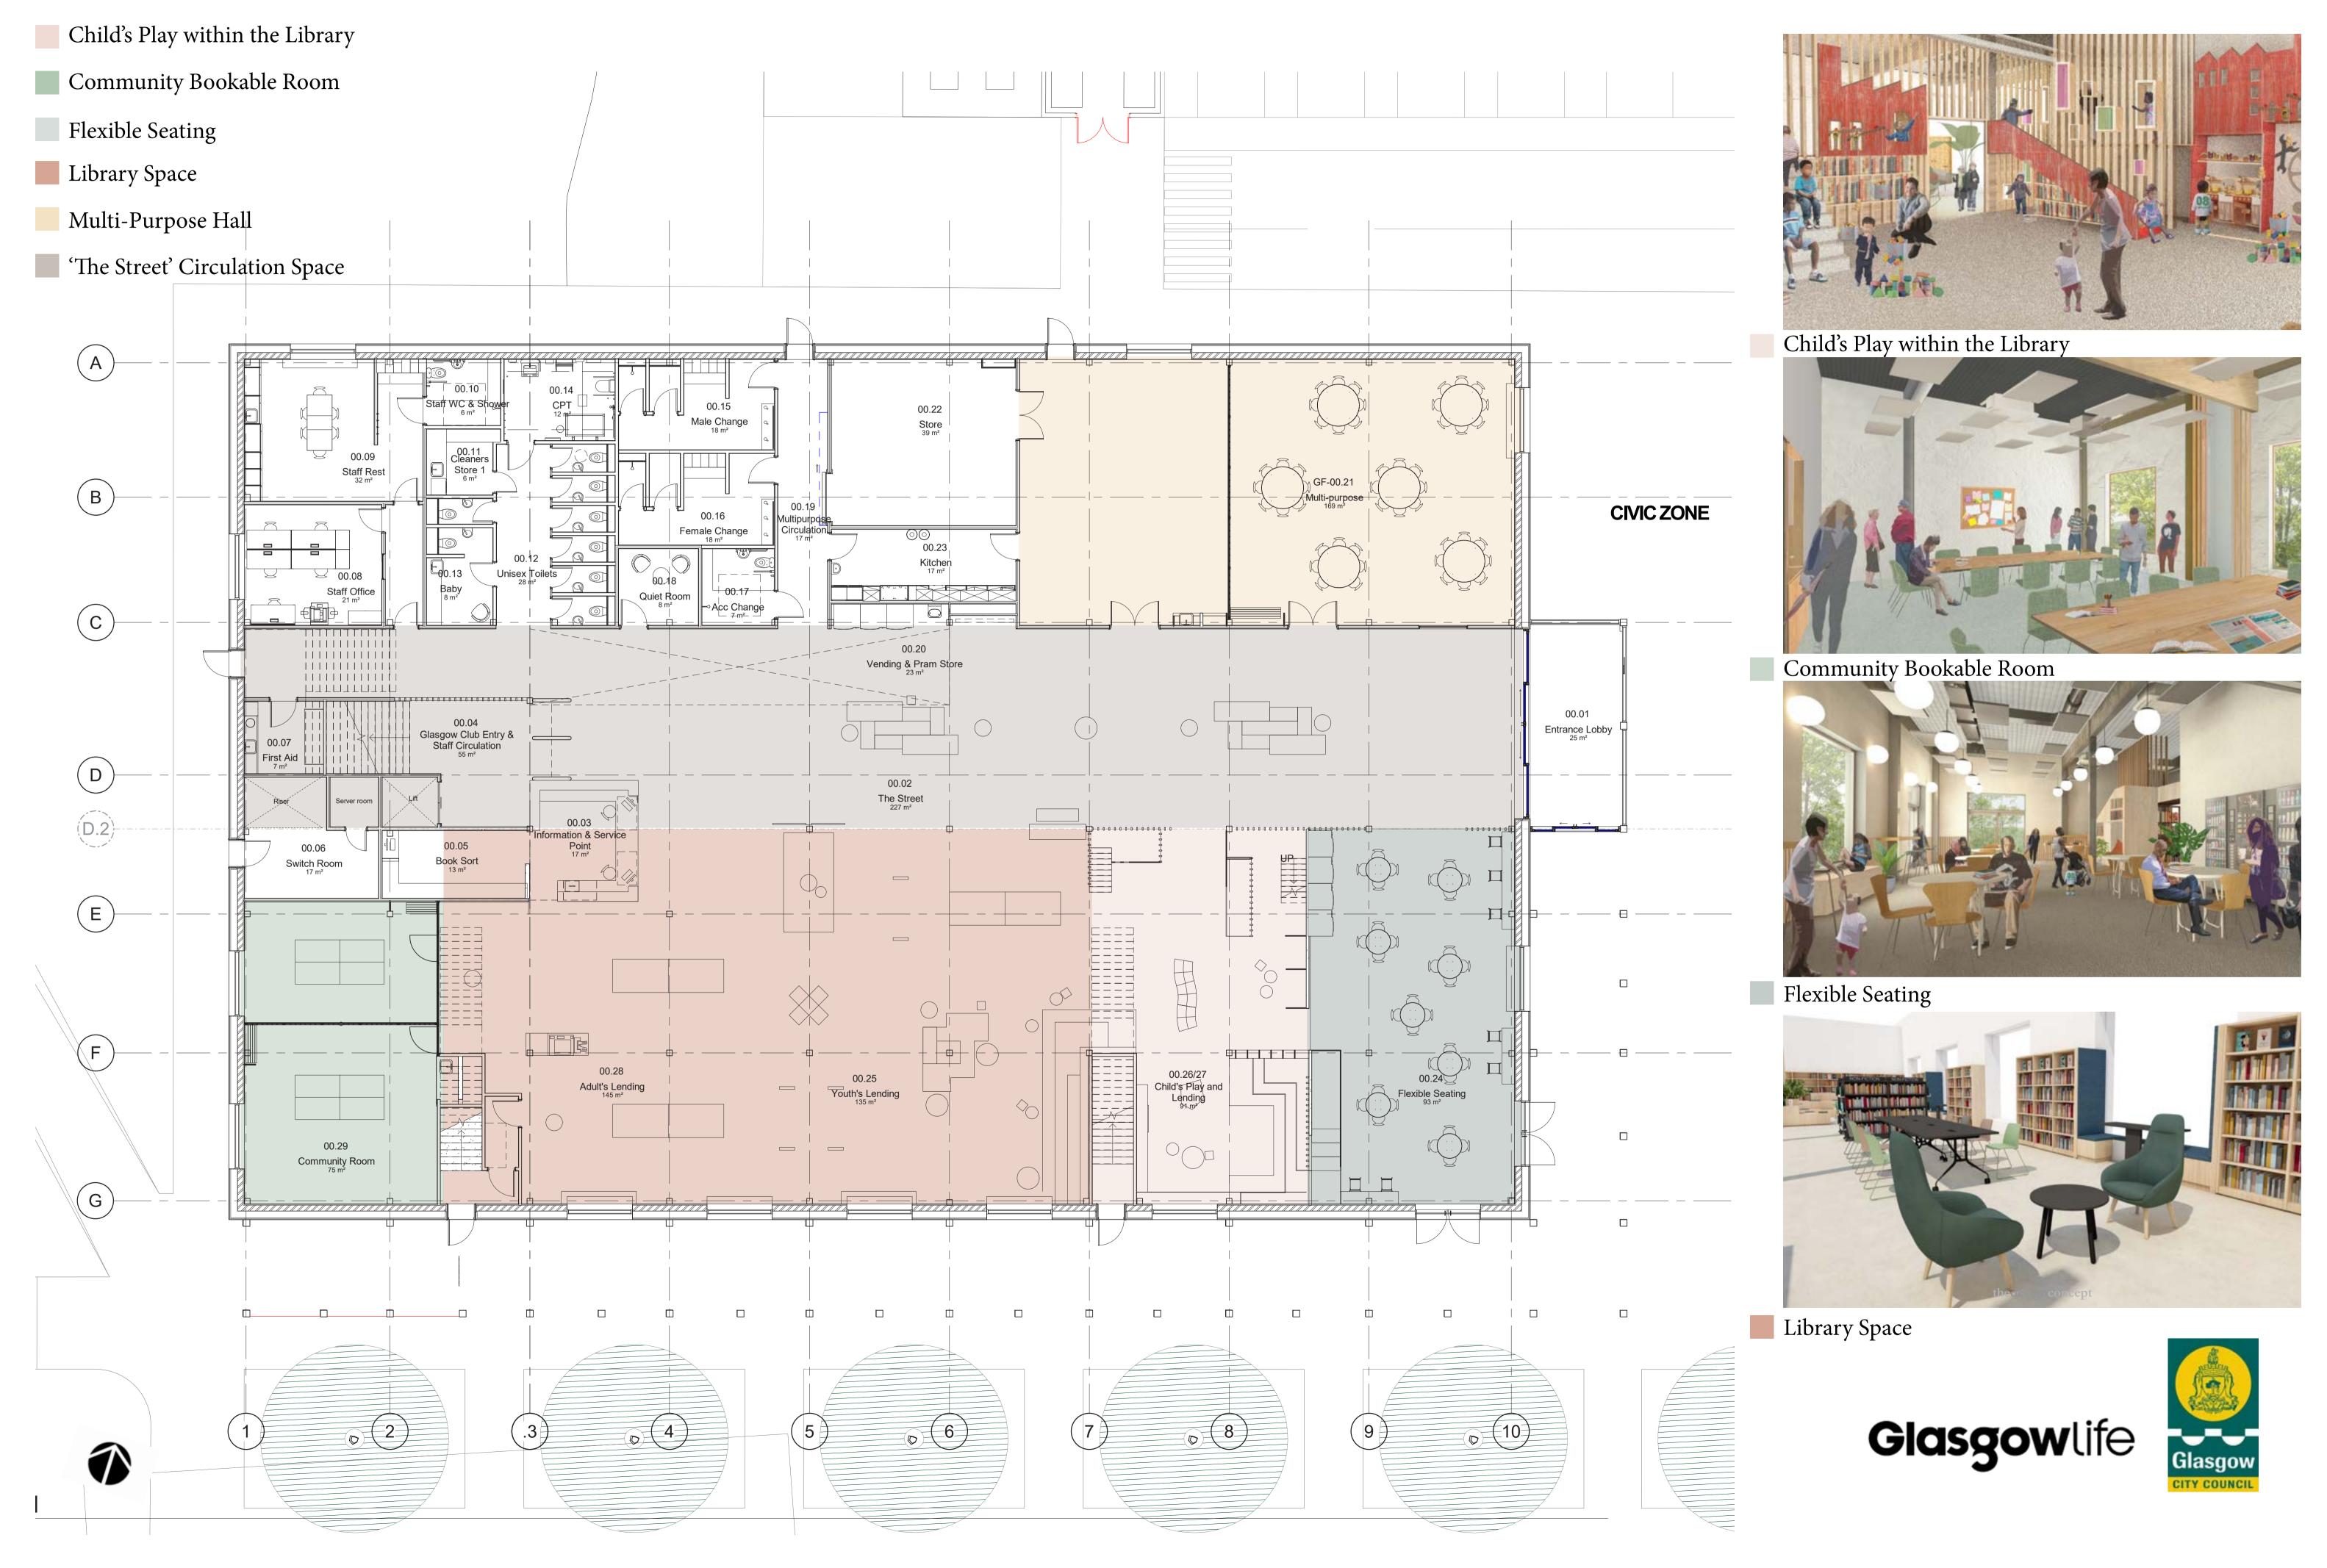

## **Existing Library Facilities** Collonade Community Hub Morrisons Prevailing Wind Direction Proposed Trees Winter Sun Path Existing Trees (in green) Water Voles present here Summer Sun Path Existing Housing on Bredisholm Rd Existing Green Space

### EXTERNAL PERSPECTIVES









The Wider Baillieston Site



Approach to the Building through the Park

Design Concept Sketches Glasgow life Glasgow

Approach to the Building via Foot, Bike and Vehicle

#### GROUND FLOOR PLAN



#### INTERNAL PERSPECTIVES















Multi-Purpose Hall



'The Street' Circulation Space

#### SITE PLAN



#### **ELEVATIONS AND SECTIONS**









Precedents East Elevation







**Glasgow**life

Section from East to West looking South

# FIRST FLOOR PLAN Holistics Studio Group Fitness Spin Studio Gym Glasgow Club Circulation Holistics Studio E T Group Fitness B C Group Fitness 01.02 Waiting Space 01.19 Escape Stair 2 Acc WC 01.17 Plant <sup>107 m²</sup> Spin Studio 01.16 Escape Stair G



#### INTERNAL PERSPECTIVES