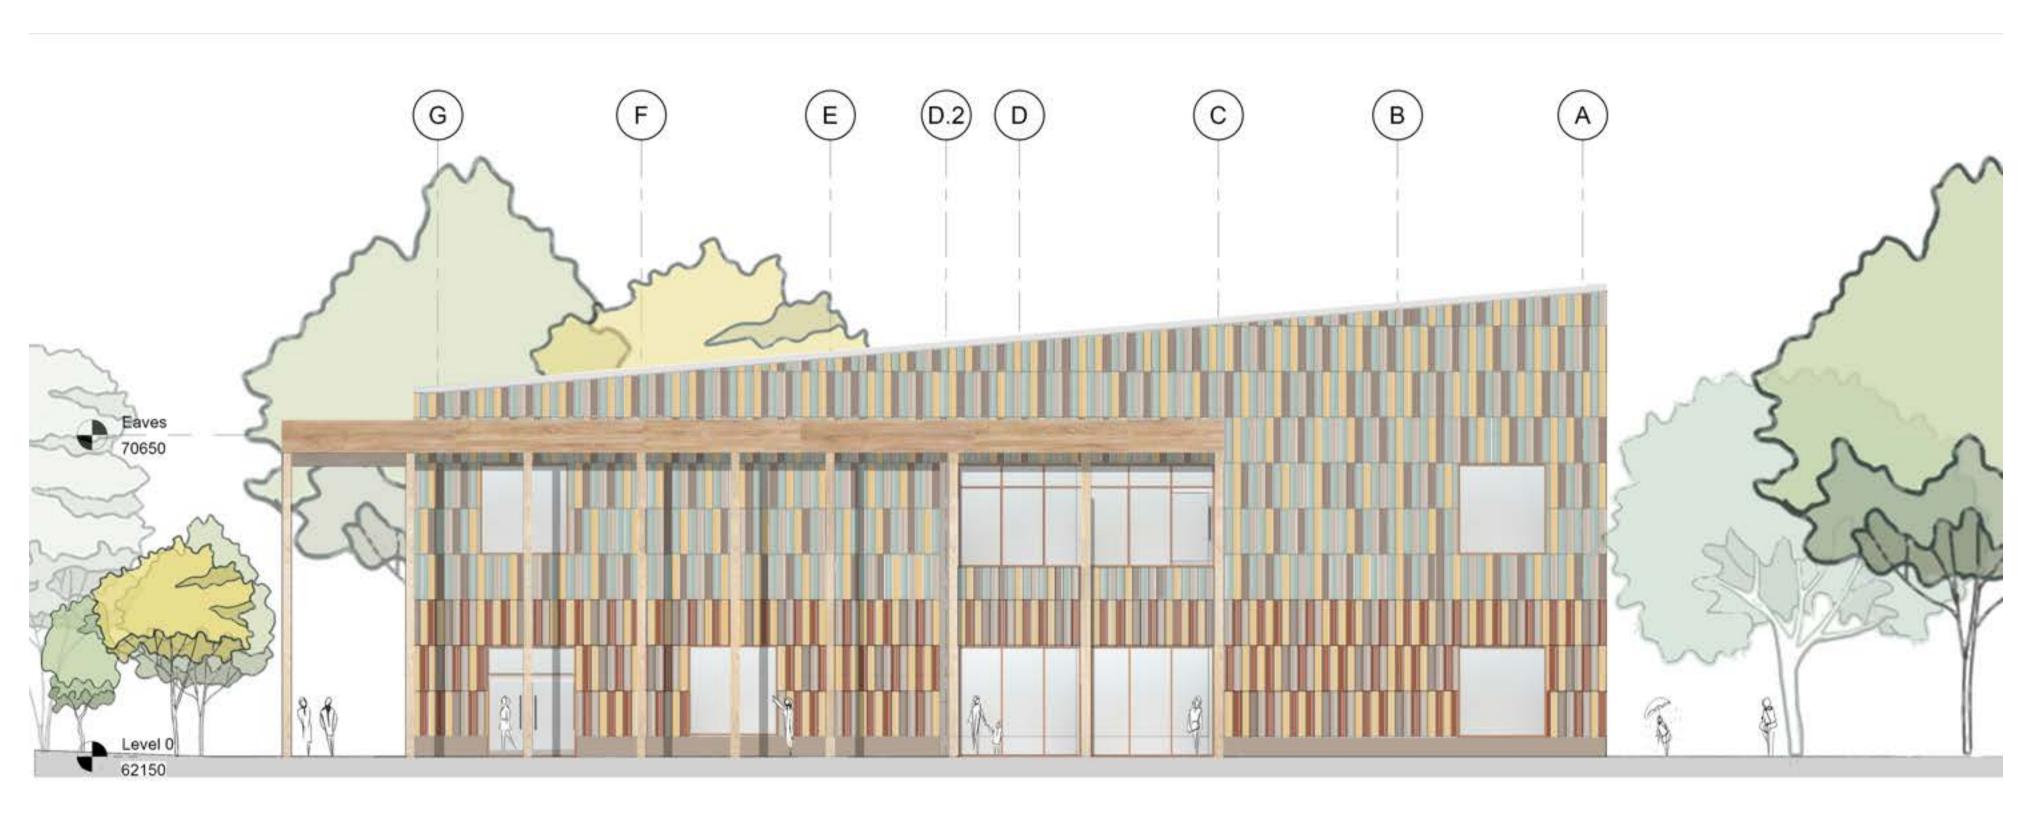

#### **ELEVATIONS AND SECTIONS**

Precedents East Elevation

**Glasgow**life

Section from East to West looking South