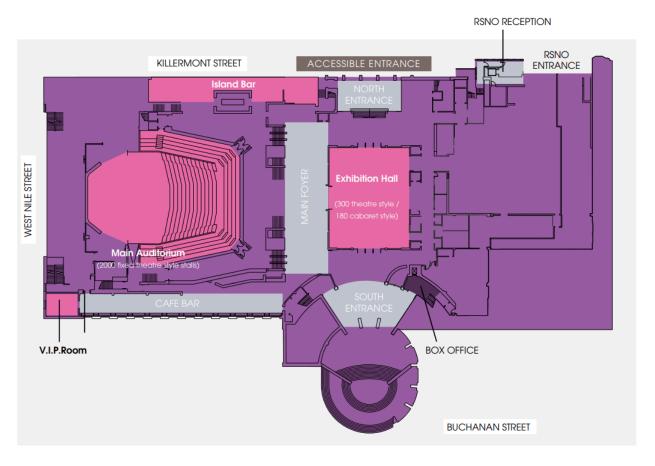

The Main Auditorium is a multi-purpose venue, presenting a varied programme of music and cultural events, providing seating for up to 2000. Seating can also be removed within the lower arena seating to provide a standing area for 600.

The Royal Scottish National Orchestra now have a new centre adjacent to The Glasgow Royal Concert Hall and within this is housed the New Auditorium. A purpose built rehearsal and recording venue which is also available for hire at times when not in use by the orchestra. Capacity 534 with small stage.

### **CLYDE FOYER**

BUCHANAN SUITE

STRATHCLYDE SUITE BAR

THE GREEN ROOM

LOMOND FOYER

STRATHCLYDE SUITE