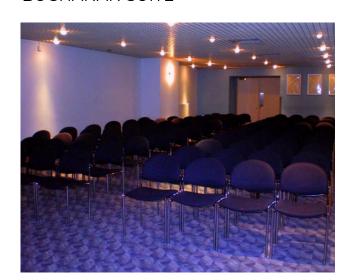

The Main Auditorium is a multi-purpose venue, presenting a varied programme of music and cultural events, providing seating for up to 2000. Seating can also be removed within the lower arena seating to provide a standing area for 600.

### **Main Auditorium**

£7350+VAT plus 10% Box Office Service Fee

1980 - Fully seated capacity (inclusive of wheelchair and companion allocations)

2170 - Seated with standing arena\*

\*Maximum Standing capacity - 600 (£1300+VAT surcharge applicable)