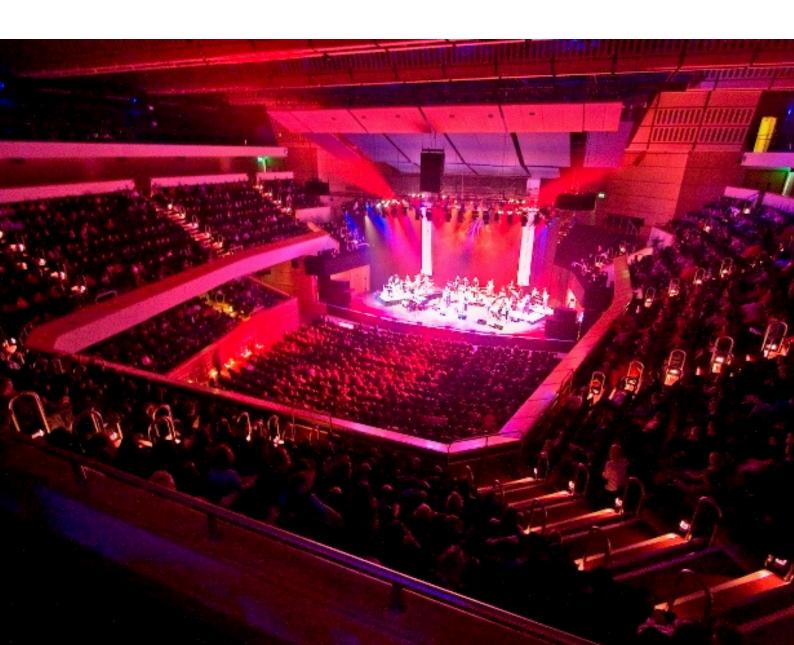

The Main Auditorium is a multi-purpose venue, presenting a varied programme of music and cultural events, providing seating for up to 2000. Seating can also be removed within the lower arena seating to provide a standing area for 600.

### **Main Auditorium**

£7350+VAT plus 10% Box Office Service Fee

1980 - Fully seated capacity (inclusive of wheelchair and companion allocations)

2170 - Seated with standing arena\*

\*Maximum Standing capacity - 600 (£1300+VAT surcharge applicable)