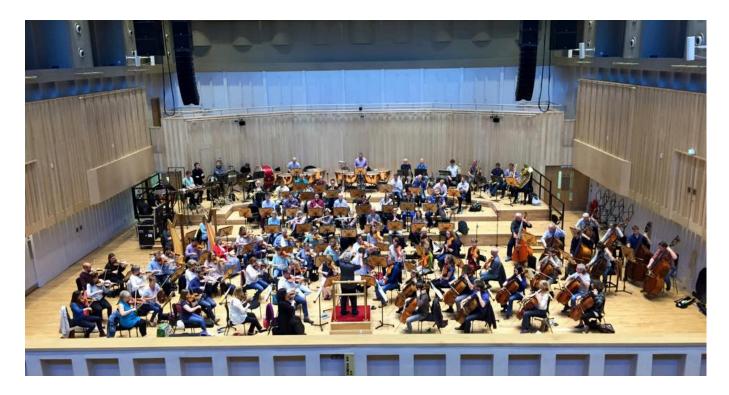

The Royal Scottish National Orchestra now have a new centre adjacent to The Glasgow Royal Concert Hall and within this is housed the New Auditorium. A purpose built rehearsal and recording venue which is also available for hire at times when not in use by the orchestra. Capacity 534 with small stage.

### **New Auditorium**

£1750+VAT plus 10% Box Office Service Fee

534 fully seated with smallest stage size Capacity will reduce the larger the stage size required

Standard Main Auditorium Staging: 19.28m-11.05m wide (widest at front) and 10.39m deep

Standard New Auditorium Staging: 15.078m at widest point at front -5.419m deep