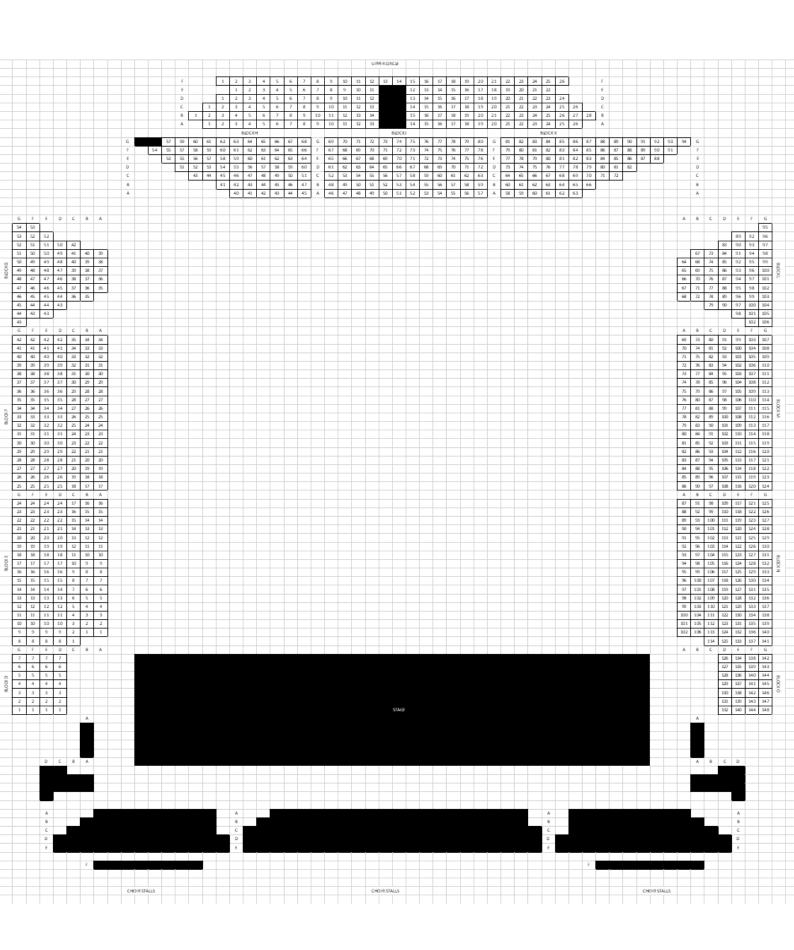

# **Main Auditorium - Downstairs**

|                         |              |          |          |   |   |    |          |          |          |          |          |          |          |          |          |          |               |               |          |          |               | DCKB    |          |      |              |                |          |          |          |          |    |          |               |          |          |    |           |          |               |          |          |    |          |          | I       |     |
|-------------------------|--------------|----------|----------|---|---|----|----------|----------|----------|----------|----------|----------|----------|----------|----------|----------|---------------|---------------|----------|----------|---------------|---------|----------|------|--------------|----------------|----------|----------|----------|----------|----|----------|---------------|----------|----------|----|-----------|----------|---------------|----------|----------|----|----------|----------|---------|-----|
|                         | -            |          |          | E |   | 22 | 33       | 34<br>34 |          | 36       | 37       | 38       | 39<br>39 |          |          |          |               |               |          |          |               |         |          |      | 1 52         |                |          | 55       | 56       | 57<br>57 | 58 | 59<br>59 |               |          |          |    | 64<br>64  | 65       |               | E<br>D   | -        | +  | -        | -        | +       |     |
|                         |              |          |          | 0 |   | 32 | 33<br>36 | 37       | 35<br>38 | 36<br>39 | 37<br>40 | 38<br>41 | 39<br>42 | 40<br>43 | 41<br>44 | 42<br>45 |               |               | 48       | 46<br>49 |               |         |          | 50 5 | 1 52<br>4 55 |                | 54<br>57 | 55<br>58 | 56<br>59 | 60       |    | 62       |               |          |          |    | 67        | 65       |               | C        | +        | +  | -        | -        | +       |     |
|                         |              |          |          | 8 |   |    | 30       | 34       | 35       | 36       | 37       | 38       | 39       |          |          |          |               |               |          |          |               |         |          | 50 5 |              |                | 54       | 55       | 56       | 57       | 58 | 59       |               |          |          | 63 | OV.       | -        |               | В        | +        | +  | +        | +        | +       |     |
| E D                     | С            | В        | A        | A |   | +  |          |          | 33       | 34       | 35       | 36       | 37       |          |          |          |               |               |          |          |               |         |          |      | 9 50         |                |          | 53       | 54       | 55       |    |          |               | 59       | -        | -  | _         | -        |               | A        | A        | В  | C        | D        |         | Ē   |
|                         |              | 1        |          |   |   |    |          |          |          |          |          |          |          |          |          | -        |               |               | -        |          |               |         |          |      |              |                |          |          |          |          |    |          |               | _        |          |    |           |          | _             | -        | +        | Ť  | ÷        | 67       |         | 57  |
| 30<br>29<br>28<br>27    |              |          |          |   |   |    |          |          |          |          |          |          |          |          |          |          |               |               |          |          | _             |         |          |      |              |                |          |          |          |          |    |          |               |          |          |    |           |          |               |          | +        |    |          | 68       | 6       | 8   |
| 28                      | 35           | 1        |          |   |   |    |          |          |          |          |          |          |          |          |          |          |               |               |          |          |               |         |          |      |              |                |          |          |          |          |    |          |               |          |          |    |           |          | $\neg$        |          | $\top$   |    | 68       |          |         | 59  |
| 27                      | 34           |          |          |   |   |    |          |          |          |          |          |          |          |          |          |          | $\exists$     |               |          |          | $\neg$        |         |          |      |              |                |          |          |          |          |    |          |               |          |          |    |           |          | $\neg$        |          | $\top$   |    | 69       | 70       | 7       | 70  |
| 26 26                   |              |          |          |   |   |    |          |          |          |          |          |          |          |          |          |          |               |               |          |          |               |         |          |      |              |                |          |          |          |          |    |          |               |          |          |    |           |          |               |          |          | 64 | 70       | 71       |         |     |
| 25 25                   |              |          | 32       |   |   |    |          |          |          |          |          |          |          |          |          |          |               |               |          |          |               |         |          |      |              |                |          |          |          |          |    |          |               |          |          |    |           |          |               |          | 60       | 65 |          | 72       | . 7     | 72  |
| 24 24                   |              |          | 31       |   |   |    |          |          |          |          |          |          |          |          |          |          |               |               |          |          |               |         |          |      |              |                |          |          |          |          |    |          |               |          |          |    |           |          |               |          | 61       | 66 | 72       | 73       | 7       | 73  |
| 23 23                   |              |          |          |   |   |    |          |          |          |          |          |          |          |          |          | _        | 4             | _             | _        | _        | 4             | 4       |          | _    | _            | -              |          |          |          |          |    |          |               | _        | _        | _  | _         | _        | _             | _        | 62       | 67 | 73       |          |         | 74  |
| 22 22                   |              |          | 29       | _ | - | -  |          |          |          |          |          |          |          |          |          | _        | _             |               |          |          |               |         |          | _    | _            | -              | -        |          |          |          |    |          |               | _        |          |    |           | _        | -             |          | 63       | 68 | 74<br>75 | 75       |         | 75  |
| 21 21<br>20 20          | 28<br>27     | 28<br>27 | 28<br>27 | - | U | -  |          |          |          |          | 1        | 2        | 3        | 4        | 5        | 6        | 7             | 8             | 9        | 10       |               | A STALL | _        | 14 1 | 5 16         | 17             | 18       | 19       | 20       | 21       | 22 | 23       | -             | -        | -        | -  | -         | U        | -             | -        | 64<br>65 | 69 | 75       | 76       | 7       | 76  |
| 19 19                   |              |          | 26       | - | T |    |          |          |          |          | 1        | 2        | 3        | 4        | 5        | 6        | 7             | 8             | _        | _        |               |         | _        | 14 1 |              | _              | 18       | 19       | 20       | 21       |    | 23       | -             | +        | +        | +  | +         | T        | +             | +        | 66       | 71 |          | 78       |         | 78  |
| 18 18                   |              |          |          | - | 5 |    |          |          |          | 1        | 2        | 3        | 4        | 5        |          | 7        |               |               |          |          |               |         |          |      | 6 17         |                |          | 20       | 21       | 22       |    |          | 25            | +        | +        | +  | +         | S        | +             | +        | 67       | 72 | 78       | 79       |         | 79  |
| 17 17                   | 24           |          |          |   | R |    |          |          |          | 1        | 2        | 3        | 4        | 5        |          | 7        |               |               |          |          |               |         |          |      | 6 17         |                |          | 20       | 21       | 22       |    |          | 25            | +        | +        | _  | $\dashv$  | R        | +             | +        | 67       | 73 | 79       | 80       | 8       | 30  |
| 16 16                   | _            |          | 23       |   | Q |    |          |          | 1        | 2        | 3        | 4        | 5        | 6        | _        | 8        | $\overline{}$ | $\overline{}$ | 11       | 12       | $\rightarrow$ |         | _        | 16 1 | _            | 19             | 20       | 21       | 22       | 23       |    | 25       | $\rightarrow$ | 27       | $\dashv$ |    | $\forall$ | Q        | +             |          | 69       | 74 |          |          |         |     |
| 15 15<br>14 14<br>13 13 |              |          | 22       |   | P |    |          |          | 1        | 2        | 3        | 4        | 5        | 6        | 7        | 8        |               |               | 11       |          |               |         |          | 16 1 |              |                | 20       | 21       | 22       | 23       |    | 25       | 26            | 27       |          |    |           | Р        |               |          | 70<br>71 | 75 | 81       | 82       | 8       |     |
| 14 14                   |              |          | 21       |   | 0 |    |          |          | 1        | 2        | 3        | 4        | 5        | 6        | 7        | 8        |               |               |          |          |               |         |          | 16 1 |              |                | 20       | 21       | 22       | 23       |    | 25       | 26            | 27       |          |    |           | 0        |               |          |          |    |          | 83       |         |     |
| 13 13                   | 20           |          | 20       |   | N |    |          | 1        | 2        | 3        | 4        | 5        | 6        | 7        |          |          |               |               | 12       | 13       |               | 15      |          |      | 8 19         | 20             | 21       | 22       | 23       | 24       | 25 | 26       |               |          | 29       |    |           | N        |               |          | 72       |    | 83       | 84       | 8       |     |
| 12 12                   | 19           | 19       | 19       |   | М |    |          | 1        | 2        | 3        | 4        | 5        | 6        | 7        |          |          |               |               |          |          |               |         |          |      | 8 19         |                | 21       | 22       | 23       | 24       | 25 | 26       |               |          | 29       |    |           | М        |               |          | 73       | 78 |          | 85       | 8       |     |
| 11 11                   |              |          |          |   | L |    | _        | 1        | 2        | 3        | 4        | 5        | 6        | 7        |          |          |               |               |          | 13       |               |         |          |      | 8 19         |                | 21       | 22       | 23       | 24       |    |          |               |          | 29       |    |           | L<br>K   | -             | -        | 74       |    |          |          | - 8     | 36  |
|                         | 17           |          | 17       |   | K |    | 1        | 2        | 3        | 4        | 5        | 6        | 7        | 8        |          |          |               |               | 13<br>13 | 14       |               |         |          |      | 9 20         | 21             | 22       | 23       | 24<br>24 | 25       |    | 27       |               | _        |          | 31 |           | K.       | -             | -        | 75       |    |          | -        |         |     |
| W4                      | 16           | 16<br>15 | 16<br>15 |   | H |    | 1 2      | 2        | 3        | 5        | 5        | 6<br>7   | 8        | 9        | 9<br>10  | 10<br>11 | 11<br>12      | 12<br>13      |          | 14<br>15 |               |         | 17<br>18 |      | 9 20         | 21<br>22<br>22 | 22<br>23 | 23<br>24 | 25       | 25<br>26 |    | 27<br>28 |               |          |          | 31 | 33        | Н        | -             | -        | 76<br>77 | 81 | 87<br>88 | -        | W       | is. |
| 114                     | 15<br>14     | 14       | 14       |   | G | 1  | 2        | 3        | 4        | 5        | 6        | 7        | 8        |          |          |          |               |               |          |          |               |         |          | 19 2 |              | 22             | 23       | 24       | 25       | 26       |    | 28       |               |          |          |    | 33        | G        | +             | +        | 78       | 83 | 89       |          | L.      | Í   |
| W3                      | 13           | 13       | 13       |   | F |    | 2        | 3        | 4        | 5        | 6        | 7        | 8        | 9        | 10       |          | 12            |               | 14       | 15       | 16            |         |          |      | 0 21         | 22             | 23       | 24       | 25       |          | 27 | 28       |               |          |          |    | 33        | F        | -             | _        | 79       |    |          |          | V       | //6 |
|                         | 12           | 12       | 12       |   | E |    | 2        | 3        | 4        | 5        | 6        | 7        | 8        | 9        |          | 11       |               |               | 14       |          |               | 17      |          |      | 0 21         | 22             | 23       | 24       | 25       | 26       | 27 | 28       |               |          |          |    | 33        | Ε        | $\rightarrow$ |          | 80       | 85 | 91       |          | W       | ı   |
| W2                      | 12           | 11       | 11       |   | D | 1  | 2        | 3        | 4        | 5        | 6        | 7        | 8        |          |          | 11       | 12            | 13            | 14       |          |               | 17      | 18       | 19 2 | 0 21         | 22             | 23       | 24       | 25       | 26       | 27 | 28       | 29            | 30       | 31       | 32 | 33        | D        | $\neg$        |          | 81       | 86 | 92       |          | W       | П   |
|                         | 10<br>9<br>8 | 10       | 10       |   | C | 1  | 2        | 3        | 4        | 5        | 6        | 7        | 8        | 9        | 10       | 11       | 12            |               |          | 15       |               |         |          |      | 0 21         | 22             | 23       | 24       | 25       |          | 27 |          |               |          |          |    | 33        | C        |               |          | 82       | 87 | 93       |          |         |     |
| W1                      | 9            | 9        | 9        |   | В | _  | 2        | 3        | 4        | 5        | 6        | 7        | 8        |          |          |          |               |               |          |          |               |         |          |      | 0 21         | 22             | 23       | 24       | 25       | 26       |    | 28       |               |          |          | _  | 33        | В        |               |          | 83       | 88 | 94       |          | W       | /8  |
| Α,                      | 8            | 8        | 8        |   | A | _  | 1        | 2        | 3        | 4        | 5        | 6        | 7        | 8        | 9        | 10       | 11            | 12            | 13       | 14       | 15            | 16      | 17       | 18 1 | 9 20         | 21             | 22       | 23       | 24       | 25       | 26 | 27       | 28            | 29       | 30       | 31 |           | Α        | _             |          | 84       |    | 95       |          |         |     |
| E D                     |              | В        |          |   | - | -  |          | -        |          |          |          |          |          |          |          | -        | -             | _             | _        |          | -             | _       |          | _    | _            | -              | -        |          |          |          | _  | _        |               | -        | _        |    | _         | -        | -             | _        | A        |    |          |          |         |     |
| 7 7                     | 7            |          | 7        | - | - | -  |          |          |          |          |          |          |          |          |          | -        | -             |               | -        |          | -             | -       |          | -    | -            | -              | -        |          |          |          | -  |          |               | -        |          |    |           | -        | -             |          | 85<br>86 | 90 | 96<br>97 | 97<br>98 | 9       | _   |
| 5 5                     |              | _        | 5        |   | - | +  |          |          |          |          |          |          |          | -        |          | -        | -             | -             | -        | -        | -             | +       |          | -    | +            | +              |          |          |          |          |    | -        |               | -        |          | -  | -         | -        | $\rightarrow$ | -        | 87       | 92 |          |          |         | 99  |
| 4 4                     |              |          | 4        |   | _ | +  |          |          |          |          |          |          |          |          |          | +        | +             | +             | -        | -        | +             | +       |          | +    | +            |                |          |          |          |          |    |          |               | +        |          | _  | _         | -        | $\rightarrow$ | _        | 88       |    |          |          |         | 00  |
| 3 3                     | 3            | 3        | 3        |   |   |    |          |          |          |          |          |          |          | $\dashv$ | +        | +        | +             | +             | $\dashv$ | $\dashv$ | +             | +       | +        |      | +            | +              |          |          |          |          |    |          | $\dashv$      | +        | +        | +  | +         | $\dashv$ | +             | +        | 89       |    |          | 101      |         |     |
| 2 2                     | _            | 2        | 2        |   |   |    |          |          |          |          |          |          |          | $\neg$   |          | $\neg$   | $\neg$        |               |          | $\neg$   | $\neg$        | $\top$  | $\top$   |      |              |                |          |          |          |          |    |          | $\neg$        | $\dashv$ |          |    | $\exists$ |          | $\top$        | $\dashv$ | 90       |    |          |          |         | 02  |
| 1 1                     | 1            | 1        | 1        |   |   |    |          |          |          |          |          |          |          |          |          |          |               |               |          |          |               |         |          |      |              |                |          |          |          |          |    |          |               |          |          |    |           |          |               |          | 91       | 96 |          |          |         | 03  |
|                         |              |          |          |   |   |    |          |          |          |          |          |          |          |          |          |          |               |               |          |          |               |         |          |      |              |                |          |          |          |          |    |          |               |          |          |    |           |          |               |          |          |    |          |          |         |     |
|                         |              |          |          |   |   |    |          |          |          |          |          |          |          |          |          |          |               |               |          |          |               |         |          |      |              |                |          |          |          |          |    |          |               |          |          |    |           |          |               |          |          |    |          |          |         |     |
|                         |              |          |          |   |   |    |          |          |          |          |          |          |          |          |          |          |               |               |          |          |               |         |          |      |              |                |          |          |          |          |    |          |               |          |          |    |           |          |               | _        |          | _  |          | _        | $\perp$ |     |
|                         | -            |          |          |   |   |    |          |          |          |          |          |          |          |          |          |          |               |               |          |          |               |         |          |      |              |                |          |          |          |          |    |          |               |          |          |    |           |          |               | _        | _        | +  | -        | -        | +       |     |
|                         |              | -        |          |   |   |    |          |          |          |          |          |          |          |          |          |          |               |               |          |          | S             | TAGE    |          |      |              |                |          |          |          |          |    |          |               |          |          |    |           |          |               | -        | +        | +  |          | -        | +       |     |
|                         | +            | -        |          |   |   |    |          |          |          |          |          |          |          |          |          |          |               |               |          |          |               |         |          |      |              |                |          |          |          |          |    |          |               |          |          |    |           |          |               | +        | +        | +  | +        | +        | +       |     |
|                         |              |          |          |   |   |    |          |          |          |          |          |          |          |          |          |          |               |               |          |          |               |         |          |      |              |                |          |          |          |          |    |          |               |          |          |    |           |          |               | -        | +        | +  | +        | +        | +       |     |
|                         |              |          | $\Box$   |   |   |    |          |          |          |          |          |          |          |          |          |          |               |               |          |          |               |         |          |      |              |                |          |          |          |          |    |          |               |          |          |    |           |          |               | +        | +        | +  |          | +        | +       |     |
|                         | -            | -        | -        | _ | _ | -  | -        |          |          |          |          |          |          | -        | -        | -        | -             |               |          | -        | -             | -       | -        | _    | _            | -              | -        |          |          |          |    |          | -             |          | -        | -  | -         | -        | $\rightarrow$ | -        | -        | -  | -        | -        | +       |     |

# **Main Auditorium - Upstairs**