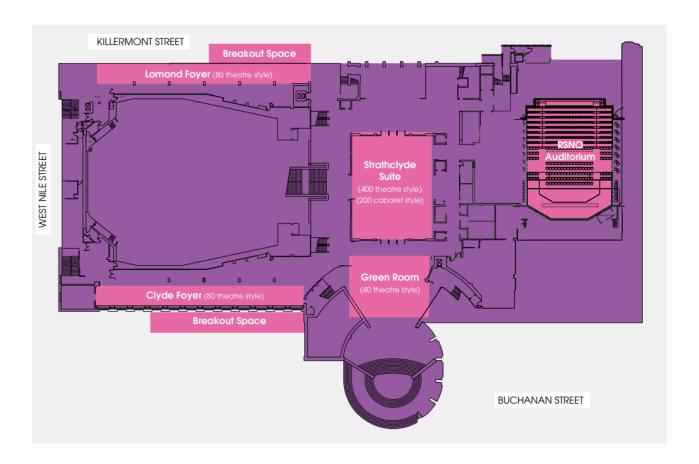

The Royal Scottish National Orchestra now have a new centre adjacent to The Glasgow Royal Concert Hall and within this is housed the New Auditorium. A purpose built rehearsal and recording venue which is also available for hire at times when not in use by the orchestra. Capacity 534 with small stage.

### Strathclyde Suite

£1750+VAT plus 10% Box Office Service Fee

400 - Theatre style without stage

332 - Theatre style with stage

144 - Cabaret style without stage (18 x round tables of 8)

120 - Cabaret style with stage (15 x round tables of 8)

153 - Classroom style (Table hire required and POA)