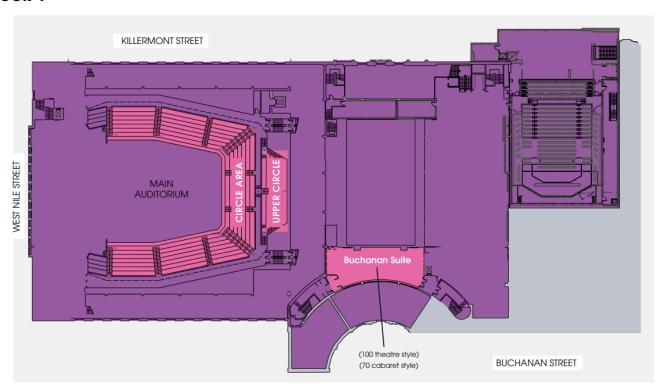

# GLASGOW'S BEST VENUES FOR HIRE GLASGOW ROYAL CONCERT HALL

CONCERT HIRE

Built in 1990 for Glasgow's reign as European City of Culture, the Glasgow Royal Concert Hall sits in an iconic position at the top of Buchanan Street right in the heart of the city's bustling shopping district.

The Main Auditorium is a multi-purpose venue, presenting a varied programme of music and cultural events, providing seating for up to 2000. Seating can also be removed within the lower arena seating to provide a standing area for 600.

The Royal Scottish National Orchestra now have a new centre adjacent to The Glasgow Royal Concert Hall and within this is housed the New Auditorium. A purpose built rehearsal and recording venue which is also available for hire at times when not in use by the orchestra. Capacity 534 with small stage.

### **CLYDE FOYER**

BUCHANAN SUITE

STRATHCLYDE SUITE BAR

THE GREEN ROOM

LOMOND FOYER

STRATHCLYDE SUITE

### Strathclyde Suite

£1750+VAT plus 10% Box Office Service Fee

400 - Theatre style without stage

332 - Theatre style with stage

144 - Cabaret style without stage (18 x round tables of 8)

120 - Cabaret style with stage (15 x round tables of 8)

### **DISABLED ACCESS**

All our auditoriums are fully accessible to those with mobility difficulties and wheelchair spaces are available. Access to Glasgow Royal Concert Hall is via the north entrance at Killermont Street.

If you are visiting Glasgow Royal Concert Hall then disabled car parking spaces are available at the Concert Square multi-storey car park, situated opposite the Concert Hall and at the Buchanan Galleries' Car Park adjacent to our building.