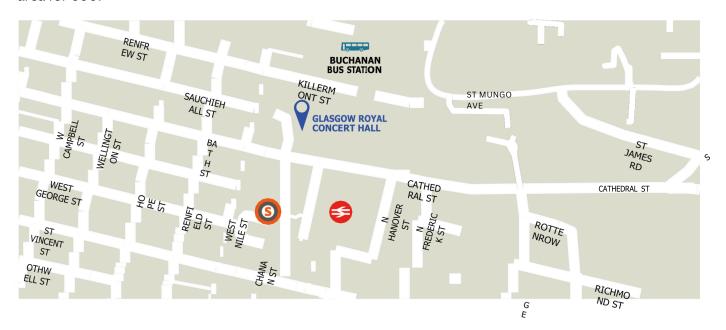

### **DISABLED ACCESS**

All our auditoriums are fully accessible to those with mobility difficulties and wheelchair spaces are available. Access to Glasgow Royal Concert Hall is via the north entrance at Killermont Street.

If you are visiting Glasgow Royal Concert Hall then disabled car parking spaces are available at the Concert Square multi-storey car park, situated opposite the Concert Hall and at the Buchanan Galleries' Car Park adjacent to our building.