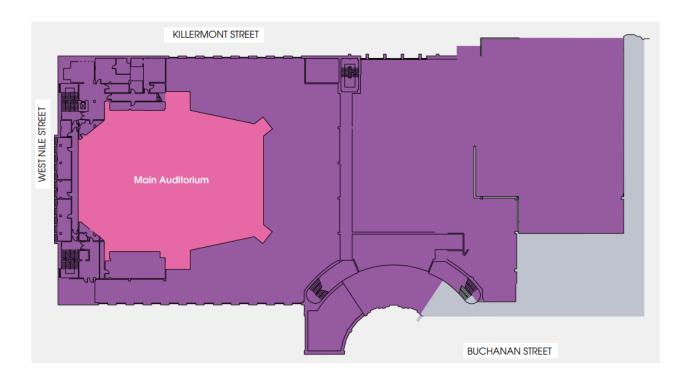

The Main Auditorium is a multi-purpose venue, presenting a varied programme of music and cultural events, providing seating for up to 2000. Seating can also be removed within the lower arena seating to provide a standing area for 600.

### **Main Auditorium**

£7350+VAT plus 10% Box Office Service Fee

1980 - Fully seated capacity (inclusive of wheelchair and companion allocations)

2170 - Seated with standing arena\*

\*Maximum Standing capacity - 600 (£1300+VAT surcharge applicable)