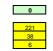

Number of Posts Advertised:

Total Internal Applications Received: Total Internal Interviews: Total Internal Appointments:

|               |        |        |       |         |     |       |        | INT    | ERNAL A | PPLICATION | ONS |       |        |        |       |         |   |       |        |         |
|---------------|--------|--------|-------|---------|-----|-------|--------|--------|---------|------------|-----|-------|--------|--------|-------|---------|---|-------|--------|---------|
| DISABILITY    |        |        | Appli | cations |     |       |        |        | Inter   | views      |     |       |        |        | Appoi | ntments |   |       | Comp   | plaints |
|               | Number | %      | M     | %       | F   | %     | Number | %      | M       | %          | F   | %     | Number | %      | M     | %       | F | %     | Number | %       |
| Disabled      | 22     | 10.0%  | 12    | 5.4%    | 10  | 4.5%  | 9      | 20.5%  | 4       | 9.1%       | 5   | 11.4% | 0      | 0.0%   | 0     | 0.0%    | 0 | 0.0%  |        | #DIV/0! |
| Non Disabled  | 191    | 86.4%  | 89    | 40.3%   | 102 | 46.2% | 33     | 75.0%  | 18      | 40.9%      | 15  | 34.1% | 5      | 83.3%  | 1     | 16.7%   | 4 | 66.7% |        | #DIV/0! |
| Non Disclosed | 8      | 3.6%   |       |         |     |       | 2      | 4.5%   |         |            |     |       | 1      | 16.7%  |       |         |   |       |        | #DIV/0! |
| Total         | 221    | 100.0% | 101   | 45.7%   | 112 | 50.7% | 44     | 100.0% | 22      | 50.0%      | 20  | 45.5% | 6      | 100.0% | 1     | 16.7%   | 4 | 66.7% | 0      | #DIV/0! |

Total Internal Applications received should equal total applications: Disability, Ethnicity & Gender
CBS to complete fields
Fields update automatically

RECRUITMENT REPORT GLASGOW LIFE QUARTER: 2 PERIOD: JULY TO SEPTEMBER 2019