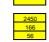

RECRUITMENT REPORT
GLASGOW LIFE
QUARTER: 2
PERIOD: JULY TO SEPTEMBER 2019

Number of Posts Advertised:

Total External Applications Received: Total External Interviews: Total External Appointments:

|               |        |        |        |        |      |       |        | EXT    | ERNAL A | PPLICATI | ONS |       |        |        |        |         |    |       |
|---------------|--------|--------|--------|--------|------|-------|--------|--------|---------|----------|-----|-------|--------|--------|--------|---------|----|-------|
| DISABILITY    |        |        | Applic | ations |      |       |        |        | Inter   | views    |     |       |        |        | Appoin | itments |    |       |
|               | Number | %      | M      | %      | F    | %     | Number | %      | M       | %        | F   | %     | Number | %      | M      | %       | F  | %     |
| Disabled      | 185    | 7.6%   | 94     | 3.8%   | 91   | 3.7%  | 49     | 22.1%  | 19      | 8.6%     | 30  | 13.5% | 7      | 12.5%  | 3      | 5.4%    | 4  | 7.1%  |
| Non Disabled  | 2160   | 88.2%  | 913    | 37.3%  | 1247 | 50.9% | 163    | 73.4%  | 64      | 28.8%    | 99  | 44.6% | 47     | 83.9%  | 10     | 17.9%   | 37 | 66.1% |
| Non Disclosed | 105    | 4.3%   |        |        |      |       | 10     | 4.5%   |         |          |     |       | 2      | 3.6%   |        |         |    |       |
| Total         | 2450   | 100.0% | 1007   | 41.1%  | 1338 | 54.6% | 222    | 100.0% | 83      | 37.4%    | 129 | 58.1% | 56     | 100.0% | 13     | 23.2%   | 41 | 73.2% |

Total External Applications received should equal total applications: Disability, Ethnicity & Gender

CBS to complete fields

Fields update automatically

RECRUITMENT REPORT
GLASGOW LIFE
QUARTER: 2
PERIOD: JULY TO SEPTEMBER 2019